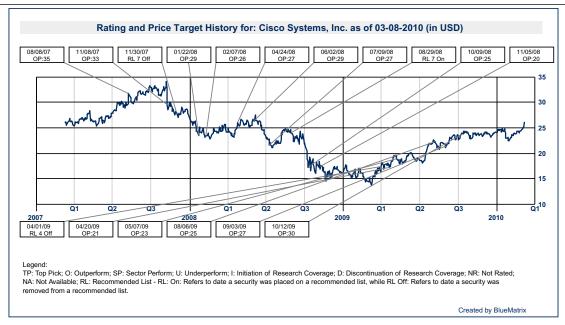

### **COMPANY UPDATE** | COMMENT

MARCH 9, 2010

Cisco Systems, Inc. (NASDAQ: CSCO) The Big Bad Core

## Outperform **Above Average Risk**

Priced at market close March 9, 2010 ET.

| Price:                   | 26.13   | Price Target:           | 30.00   |
|--------------------------|---------|-------------------------|---------|
| Trice.                   | 20.13   | Implied All-In Return:  | 15%     |
| Shares O/S (MM):         | 5,862.0 | Market Cap (MM):        | 153,174 |
| Dividend:                | 0.00    | Avg. Daily Volume (MM): | 47.23   |
| Float (MM):              | 5,780.0 | 3-Yr. Est. EPS Growth:  | 10.00%  |
| Debt to Cap:             | 22%     |                         |         |
| Institutional Ownership: | 74%     |                         |         |