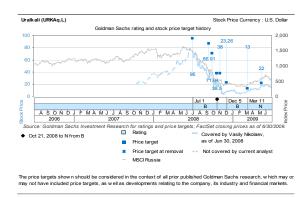

### Limited upside for ICL and URKA despite 2010 demand recovery

We are using 12-month forward EV/GCI vs. CROCI/WACC which includes 2010 forecasts to derive our price targets. After adjusting our models for revised price and volume assumptions, our 12-month price target for ICL goes down to NIS39 (NIS46) and for Uralkali to US\$16 (US\$22). On back of revised potash prices both ICL and Uralkali appear fairly valued; both stocks trade at 2010E multiples which are close to historical mid-cycle valuations for the sector. We maintain our Neutral ratings for both stocks. Risks include potash prices, sales volumes, currency moves against the US dollar; potential further mine-flood related damage claims (Uralkali).

#### RATINGS AND 12-MONTHS PRICE TARGETS

| 0        | Deting | <b>A</b> | Current |     | Price target |        |  |  |
|----------|--------|----------|---------|-----|--------------|--------|--|--|
| Company  | Rating | Currency | price   | Old | New          | Return |  |  |
| ICL      | N      | NIS      | 38      | 46  | 39           | 2%     |  |  |
| Uralkali | N      | US\$     | 16      | 22  | 16           | 3%     |  |  |