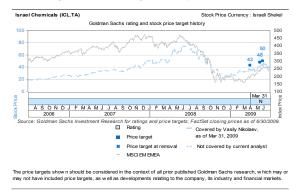

### Limited upside for ICL and URKA despite 2010 demand recovery

We are using 12-month forward EV/GCI vs. CROCI/WACC which includes 2010 forecasts to derive our price targets. After adjusting our models for revised price and volume assumptions, our 12-month price target for ICL goes down to NIS39 (NIS46) and for Uralkali to US\$16 (US\$22). On back of revised potash prices both ICL and Uralkali appear fairly valued; both stocks trade at 2010E multiples which are close to historical mid-cycle valuations for the sector. We maintain our Neutral ratings for both stocks. Risks include potash prices, sales volumes, currency moves against the US dollar; potential further mine-flood related damage claims (Uralkali).

#### RATINGS AND 12-MONTHS PRICE TARGETS

| 0        | Deting | <b>A</b> | Current |     | Price target |        |  |  |
|----------|--------|----------|---------|-----|--------------|--------|--|--|
| Company  | Rating | Currency | price   | Old | New          | Return |  |  |
| ICL      | N      | NIS      | 38      | 46  | 39           | 2%     |  |  |
| Uralkali | N      | US\$     | 16      | 22  | 16           | 3%     |  |  |